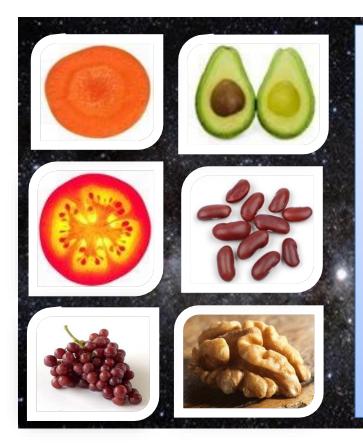

The pictures to the left prove that our Great Creator provided special hints in the foods that He provides for us. Carrots (left top) have benefits for the eyes and there is an eye looking back when you cut it. Tomatoes (left center) are red and full of lycopene, which benefits the human heart. Tomatoes also have four chambers just like the heart. Grapes (left bottom) hang in a cluster, which is shaped like a human heart. Also, each grape is shaped like a blood cell. **Avocadoes** (right top) benefit the health and function of the womb and cervix of the female, and they look exactly like these organs. Kidney Beans (right center) are known for their healing properties, and they help maintain kidney function. They also look exactly like human kidneys. Walnuts (right bottom) look exactly like a little brain. It even has a left and right hemisphere, as well as upper cerebrums and lower cerebellums. The wrinkles or folds on the nut appear to be just like the neo-cortex.